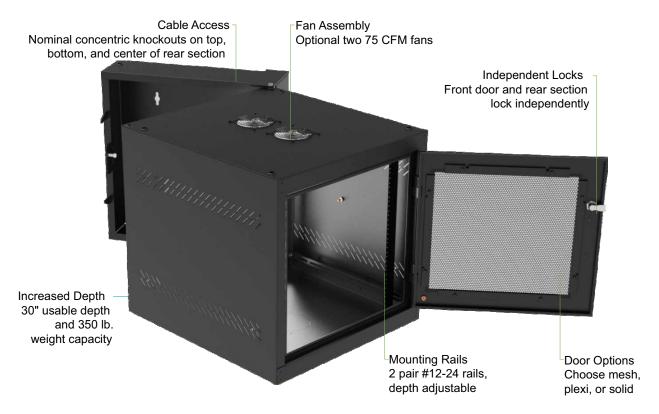

# Wall Mount: Increased Weight Capacity

- Front door tempered glass (optional mesh or solid)
- Included 1 Fan (UL approved), optional second one
- Color Black (optional other colors)

#### **FEATURES**

- Two pair of #12-24 tapped mounting rails (depth adjustable)
- · Optional dust kit to protect equipment in contaminated areas
- · Independent keyed locks on front door and rear section
- · Reversible mounting for left-hand or right-hand opening
- · Optional casters to deploy wall mount as free-standing
- Standards: UL2416, RoHS II