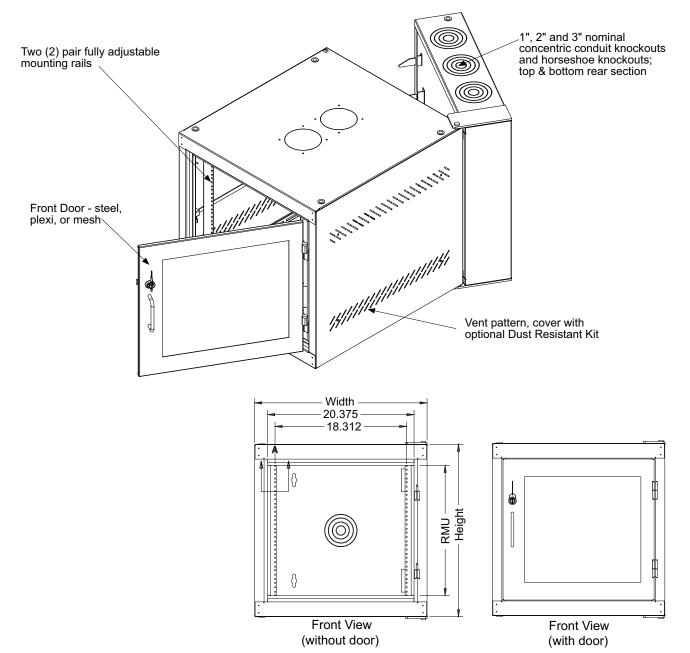

#### **FEATURES**

- Two pair of #12-24 tapped mounting rails (depth adjustable)
- · Optional dust kit to protect equipment in contaminated areas
- · Independent keyed locks on front door and rear section
- · Reversible mounting for left-hand or right-hand opening
- · Optional casters to deploy wall mount as free-standing
- Standards: UL2416, RoHS II

### **Specifications**

| Part Number    | Size<br>(U) | With<br>(mm) | Depth<br>(mm) | D +<br>(mm) | Total Depth<br>(mm) | Height<br>(mm) | Cap.<br>(kgs) | Cap.<br>(Lbs) |
|----------------|-------------|--------------|---------------|-------------|---------------------|----------------|---------------|---------------|
| NTDWC12U800-US | 12          | 600          | 600           | 150         | 750                 | 1084.7         | 135           | 299.82        |
| NTDWC16U800-US | 16          | 600          | 800           | 150         | 950                 | 551.3          | 135           | 299.82        |
| NTDWC25U800-US | 25          | 600          | 800           | 150         | 950                 | 1173.5         | 155           | 341.71        |