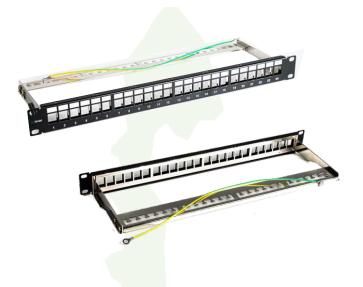

## EngineerPro® Shielded Modular Patch Panel, 24/48-port

Nitrotel's Engineer 24/48-port, 1 or 2U shielded modular panel design provides a best-in-class alien crosstalk (AXT) suppression and excellent protection against Electromagnetic Interference (EMI) and Radio Frequency Interference (RFI). These horizontal modular panels will accommodate 24 or 24 EngineerCat5e, Cat6 or Cat6A shielded keystone Jacks. Includes rear cable management bar and mounting accessories.

## Features:

- Standard density 1U 24-port, 2U 48-port.
- Exclusive design for maximum alien crosstalk suppression.
- Convenient rear cable management bar to facilitate proper bend radius of cables.
- Compatible with standard 19" distribution racks.
- Stainless steel maintains consistent ground path between connector and panel.
- Compatible with all EngineerPro<sup>®</sup> shielded connectors.