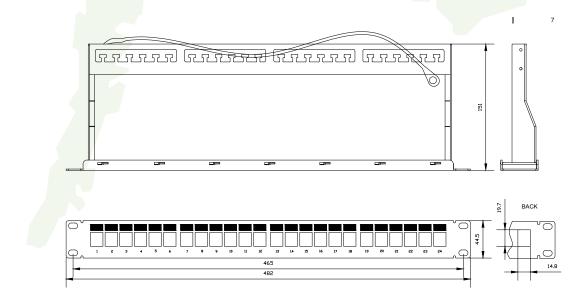

## EngineerPro® Shielded Modular Patch Panel, 24/48-port

Nitrotel's Engineer 24/48-port, 1 or 2U shielded modular panel design provides a best-in-class alien crosstalk (AXT) suppression and excellent protection against Electromagnetic Interference (EMI) and Radio Frequency Interference (RFI). These horizontal modular panels will accommodate 24 or 24 EngineerCat5e, Cat6 or Cat6A shielded keystone Jacks. Includes rear cable management bar and mounting accessories.

## Features:

- Standard density 1U 24-port, 2U 48-port.
- Exclusive design for maximum alien crosstalk suppression.
- Convenient rear cable management bar to facilitate proper bend radius of cables.
- Compatible with standard 19" distribution racks.
- Stainless steel maintains consistent ground path between connector and panel.
- Compatible with all EngineerPro<sup>®</sup> shielded connectors.