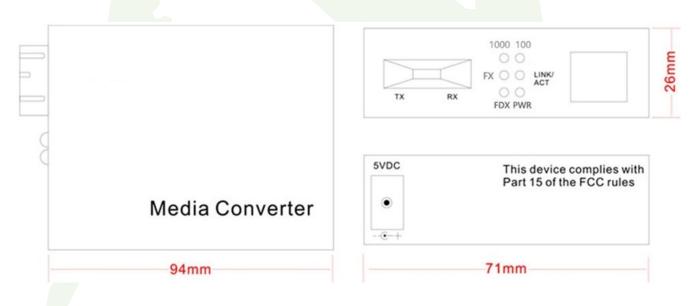

### **Technical Specification:**

| Protocol                    | IEEE802.3, IEEE802.3u                                                                        |  |  |
|-----------------------------|----------------------------------------------------------------------------------------------|--|--|
| Wavelength                  | According SFP module installed                                                               |  |  |
| Transmission Fiber Distance | According SFP module installed                                                               |  |  |
| RJ45 Port                   | 10/100/1000Base-TX RJ45 port                                                                 |  |  |
| Fiber Port                  | LC simplex or duplex according SFP module installed                                          |  |  |
| Exchange<br>Attribute       | Packet Buffer Size: 1M MAC Table Size: 1K Store and Forward: 9.6us Error Rate: <1/1000000000 |  |  |
| Power Supply                | Power Input: 5VDC<br>Full Load: <2.5 watts                                                   |  |  |
| Operating<br>Environment    | Storago Tomporaturo: 10.70%                                                                  |  |  |
| Weight                      | 400g                                                                                         |  |  |
| Dimension                   | 94mm*71mm*26mm(L*W*H)                                                                        |  |  |
| Certification               | CE, FCC, RoHS                                                                                |  |  |
| Warranty                    | Warranty 3 years                                                                             |  |  |

#### LED Indicator:

| Led Light | Function                               | State    | Working                   |
|-----------|----------------------------------------|----------|---------------------------|
| PWR       | Power status                           | On       | Power on                  |
|           | Power status                           | Off      | Power off                 |
| LINK/ACT  | 10/100/1000Base-TX RJ45 Port operation | On       | Ethernet connected        |
|           |                                        | Blinking | Date transfer             |
|           |                                        | Off      | No connection             |
| 1000      | Ethernet(RJ45) port mode               | On       | 1000Mbps date transfer    |
|           |                                        | Off      | 100Mbps or no connection  |
| 100 Eth   | Ethornot/D 145\ nort mode              | On       | 100Mbps date transfer     |
|           | Ethernet(RJ45) port mode               | Off      | 1000Mbps or no connection |
| FX 100    | 1000Daga EV fiber nort                 | On       | Fiber connected           |
|           | 1000Base-FX fiber port<br>operation    | Blinking | Date transfer             |
|           |                                        | Off      | No connection             |
| FDX       | 1000Base-FX fiber port link            | On       | Full duplex               |
|           | status indicator light                 | Off      | Half duplex               |

## Structure Diagram: