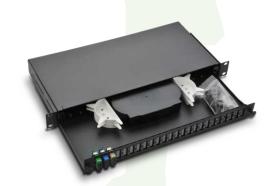

# 19" Optic Distribution Frame ODF

### Product description:

- It can be mounted on 19" cabinet, optic splicing tray in it,
- Drawer design, made of armor plate of high quality.

#### **Order Information**

| PART Number  | Description                                              |
|--------------|----------------------------------------------------------|
| NTFPPSC24PSX | 24 Port SC Simplex Adaptors Optic Fiber Distribution Box |
| NTFPPSC12PSX | 12 Port SC Duplex Adaptors Optic Fiber Distribution Box  |
| NTFPPST24PSX | 24 Port ST Simplex Adaptors Optic Fiber Distribution Box |