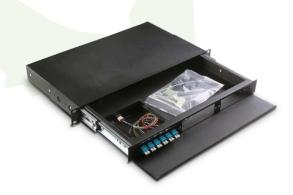

# 19" MPO Optic Distribution Frame

#### Product description:

- It can be mounted on 19" cabinet, optic splicing tray in it.
- Designed for the installation of MPO fiber modular cassettes.

### **Order Information**

| PART Number | Description             |
|-------------|-------------------------|
| NTFPPMPOLC  | MPO-LC Type Patch Panel |