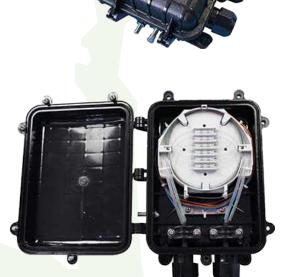

# Fiber Optic Splice Closure

## Features

- May be used for all fiber optic cable
- Sheath retention & central strength member termination system included.
- Ribbed closure construction-lightweight plastic offers strength and resistance to chemical and U.V attack
- Installation and reentry with a minimum of tools
- Re-enterable and re-usable.
- All hardware are captive.
- Protection class: Ip68.
- ROHS compliance.

### Application

Underground, Aerial, Vault and Wall Mounting

### Specifications & Ordering Information

| Order No         | Dimensions<br>LxWxH(mm) | Cable<br>Ports | Max. Diameter<br>Cable(mm) | Splice Trays              |
|------------------|-------------------------|----------------|----------------------------|---------------------------|
| NT-FOSC-H002-24F | 280X200X90              | 2 ports        | 2                          | 1 (12 or 24 splices)      |
| NT-FOSC-H002-48F |                         |                |                            | 2 (each 12 or 24 splices) |