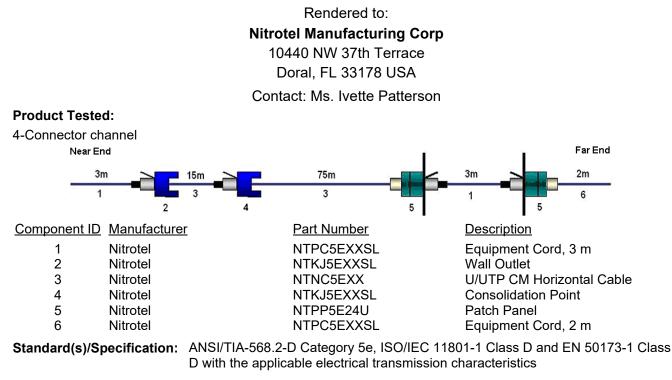

Product(s) Literature May Include: ETL Verified 4-Connector Channel to ANSI/TIA-568.2-D Category 5e, ISO/IEC 11801-1 Class D and EN 50173-1 Class D, along with channel illustration, and parts numbers.